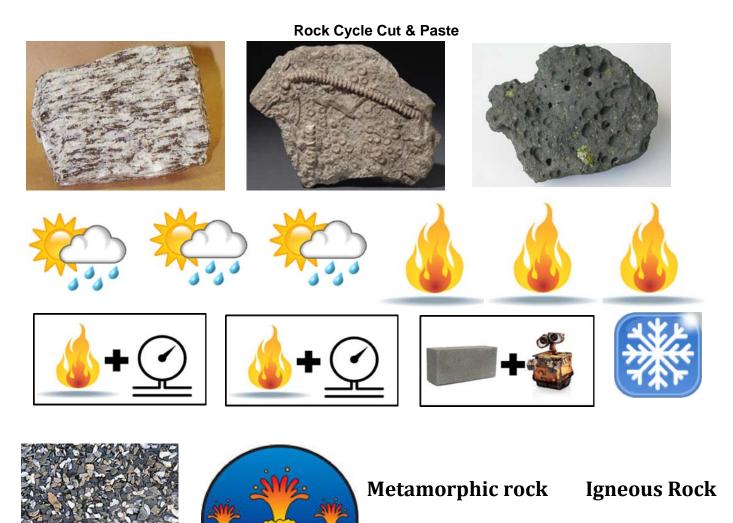

Name:

**Sedimentary rock** 

Sediment Magma

Heat and Pressure **Cementing and Compacting Heat and Pressure** 

Melting Melting Weathering and Erosion Melting

Cooling Weathering and Erosion

Weathering and Erosion